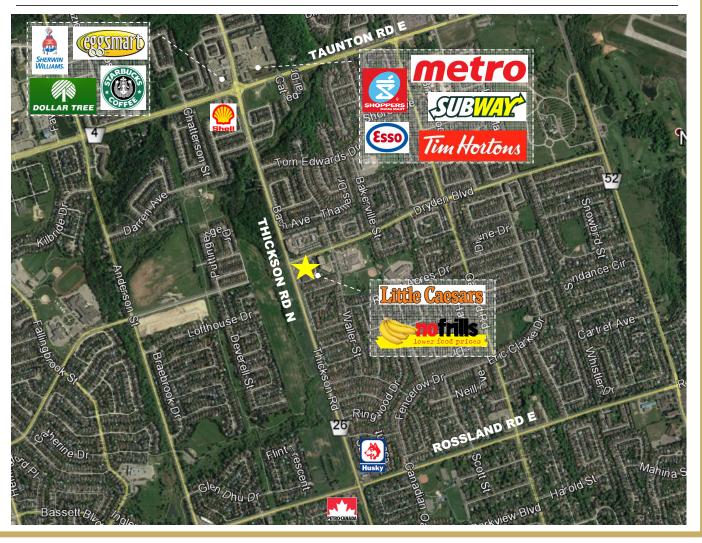

## Features / Aerial Map

- Conveniently located at the intersection of Thickson Rd and
   Dryden Blvd., with two entrances for easy access and egress
- > Currently undergoing an exterior façade renovation
- > Ideal for quick service restaurant and other service related uses
- > Existing kitchen vent hood and walk-in cooler in unit 101B

| Radius | Population | Households | Avg Household<br>Income |
|--------|------------|------------|-------------------------|
| 1 KM   | 13,173     | 4,059      | \$118,443               |
| 3 KM   | 63,589     | 21,177     | \$120,708               |
| 5 KM   | 148,000    | 53,592     | \$103,965               |