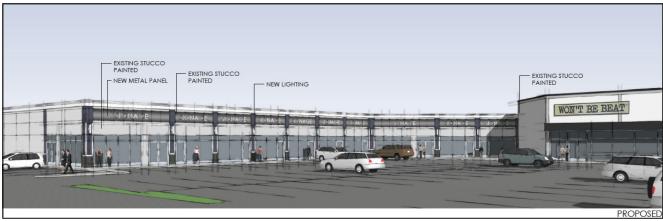

## Features / Aerial Map

- Conveniently located at the intersection of Thickson Rd and
   Dryden Blvd., with two entrances for easy access and egress
- > Currently undergoing an exterior façade renovation
- > Ideal for quick service restaurant and other service related uses
- > Existing kitchen vent hood and walk-in cooler in unit 101B

## EXTERIOR FAÇADE RENOVATION UNDERWAY