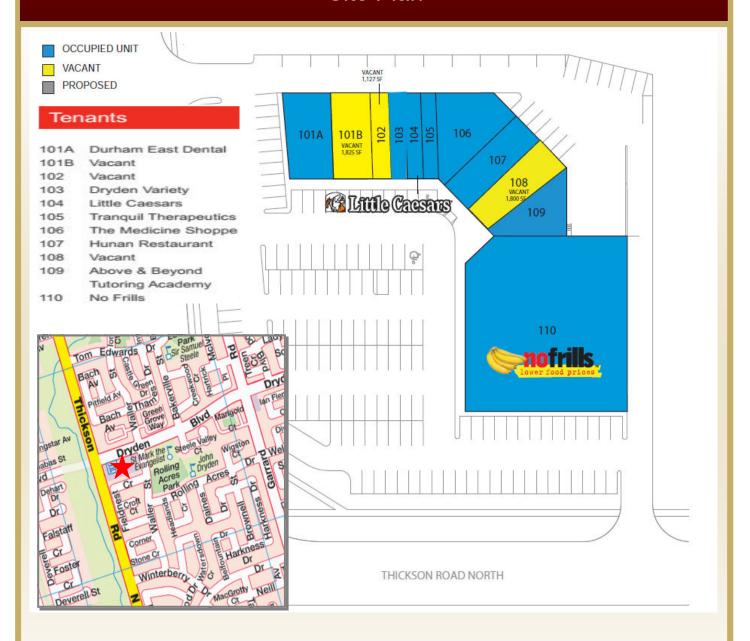

# 3555 Thickson Rd N, Whitby

### Site Plan

| UNIT      | Sq. Ft.        | Rate        | TMI         | STATUS    |
|-----------|----------------|-------------|-------------|-----------|
| Unit 101B | 1,825 S.F. +/- | \$26.00 psf | \$12.95 psf | Available |
| Unit 102  | 1,127 S.F. +/- | \$24.00 psf | \$12.95 psf | Available |
| Unit 108  | 1,800 S.F. +/- | \$22.00 psf | \$12.95 psf | Available |