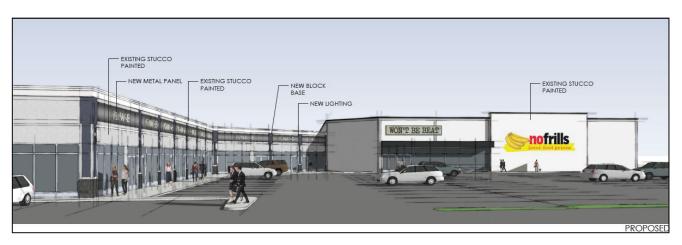

it 101B

| Radius | Population | Households | Avg Household<br>Income |
|--------|------------|------------|-------------------------|
| 1 KM   | 13,173     | 4,059      | \$118,443               |
| 3 KM   | 63,589     | 21,177     | \$120,708               |
| 5 KM   | 148,000    | 53,592     | \$103,965               |



# 3555 Thickson Rd N, Whitby

### Site Plan



| UNIT      | Sq. Ft.        | Rate        | TMI         | STATUS    |
|-----------|----------------|-------------|-------------|-----------|
| Unit 101B | 1,825 S.F. +/- | \$26.00 psf | \$12.95 psf | Available |
| Unit 102  | 1,127 S.F. +/- | \$24.00 psf | \$12.95 psf | Available |
| Unit 108  | 1,800 S.F. +/- | \$22.00 psf | \$12.95 psf | Available |

# 3555 Thickson Rd N, Whitby

## EXTERIOR FAÇADE RENOVATION UNDERWAY