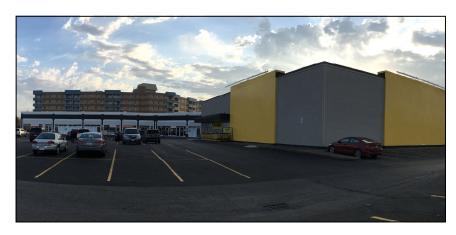

## Features / Aerial Map

- Conveniently located at the intersection of Thickson Rd and
   Dryden Blvd., with two entrances for easy access and egress
- > Currently undergoing an exterior façade renovation
- > Ideal for quick service restaurant and other service related uses
- > Existing kitchen vent hood and walk-in cooler in unit 101B

## EXTERIOR FAÇADE RENOVATION UNDERWAY